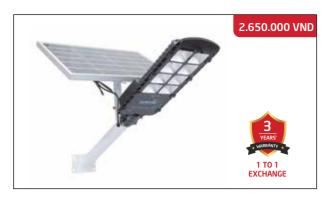

#### STREET LIGHT ATTACHED WITH SOLAR PANEL BATTERY SUNTEK RV-300

Rated power: 300W Solar panel: 6V/18W

Control mode: Light automatically turns on in darkness, and turns off in light + With remote control

and turns off in light + With remote control.

Battery: 3.2V/24,000mAh LiFeP04, IP67, 6500K

Charging time: 4-6 hours; Lighting time: 10-12 continuous hours

Light size: 44.5 x 34 x 7 cm