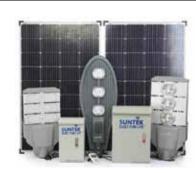

#### STREET LIGHT ATTACHED WITH SOLAR PANEL BATTERY SUNTEK RV-300

Rated power: 300W Solar panel: 6V/18W

Control mode: Light automatically turns on in darkness, and turns off in light + With remote control

and turns off in light + With remote control.

Battery: 3.2V/24,000mAh LiFeP04, IP67, 6500K

Charging time: 4-6 hours; Lighting time: 10-12 continuous hours

Light size: 44.5 x 34 x 7 cm

#### STREET LIGHT ATTACHED WITH SOLAR PANEL BATTERY SUNTEK RV-400

Rated power: 400W Solar panel: 6V/25W

Control mode: Light automatically turns on in darkness, and turns off in light + With remote control.

Battery: 3.2V/36,000mAh LiFeP04, IP67, 6500K

Charging time: 4-6 hours; Lighting time: 10-12 continuous hours

Light size: 60 x 34 x 7 cm