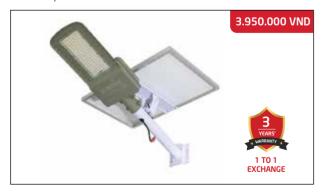

#### STREET LIGHT ATTACHED WITH SOLAR PANEL BATTERY SUNTEK RV-300

Rated power: 300W Solar panel: 6V/18W

Control mode: Light automatically turns on in darkness, and turns off in light + With remote control

and turns off in light + With remote control.

Battery: 3.2V/24,000mAh LiFeP04, IP67, 6500K

Charging time: 4-6 hours; Lighting time: 10-12 continuous hours

Light size: 44.5 x 34 x 7 cm