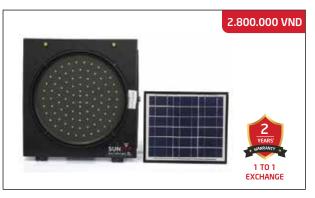

#### SOLAR TRAFFIC SIGNAL LIGHT SUNTEK TL-01

Rated power: 5W

Solar control panel: 10V/20W

Number of LED pcs: 91, Flicker frequency: 30 times/ minute

Vision: ~800m

Operating time: 24/24

Battery: 6V/12Ah LifeP04 32700

Light color:

Light size:  $37 \times 38 \times 40 \text{ cm (DxRxC)}$ Light diameter: 40 cm, Weight: 5.5 kg