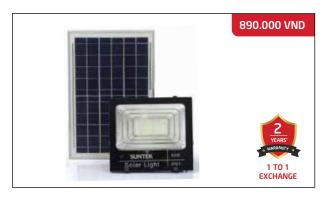

2.5 cm

Solar panel size: 45 x 35 x 1.7 cm



#### **SOLAR ANTI-GLARE LED LIGHT SUNTEK RL-200**

Rated power: 200W, 332 pcs LED

Solar panel: 6V/25W

Control mode: Light automatically turns on in darkness,

and turns off in light + With remote control.

Battery: 3.2V/36,000mAh LiFePO4, IP67, 6500K

Charging time: 4-6 hours; Lighting time: 10-12 continuous hours

Light size: 19 x 22.5 cm

Solar panel size: 53 x 35 x 1.7 cm



# SOLAR ANTI-GLARE LED LIGHT SUNTEK RL-300

Rated power: 300W, 644 pcs LED

Solar panel: 6V/35W

Control mode: Light automatically turns on in darkness, and turns off in light + With remote control.

Battery: 3.2V/42,000mAh LiFeP04, IP67, 6500K

Charging time: 4-6 hours; Lighting time: 10-12 continuous hours

Light size: 37 x 28 cm

Solar panel size: 70 x 35 x 1.7 cm



#### SOLAR LED FLOODLIGHT SUNTEK LED SOLAR 40W

Rated power: 40W Solar panel: 10W

LED lifetime: > 50,000 hours

Control mode: Light automatically turns on in darkness,

and turns off in light + With remote control.

Battery: 18,000mAh LiFeP04

Charging time: 4-6 hours; Lighting time: 14-16 continuous hours

Light size: 21.5 x 7 x 19.5 cm Solar panel size: 23.5 x 35 x 1.7 cm



#### **SOLAR LED FLOODLIGHT SUNTEK LED SOLAR 100W**

Rated power: 100W Solar panel: 25W

LED lifetime: > 50,000 hours

Control mode: Light automatically turns on in darkness,

and turns off in light + With remote control.

Battery: 36,000mAh LiFeP04

Charging time: 4-6 hours; Lighting time: 14-16 continuous hours

Light size: 29 x 9 x25.5 cm Solar panel size: 35 x 53 x 1.7 cm



#### SOLAR LED FLOODLIGHT SUNTEK LE