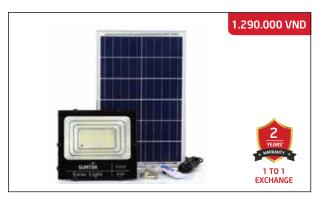

#### SOLAR LED FLOODLIGHT SUNTEK RP-100

Rated power: 100W, 225 pcs LED

Solar panel: 6V/25W

Control mode: Light automatically turns on in darkness,

and turns off in light + With remote control. Battery: 3.2V/30,000mAh LiFeP04, IP67, 6500K

Charging time: 4-6 hours; Lighting time: 10-12 continuous hours

Light size: 29 x 26 cm

Solar panel size: 53 x 35 x 1.7 cm