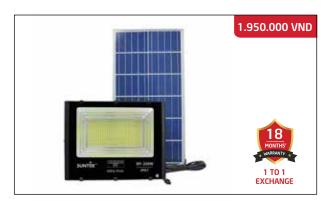

## **SOLAR LED FLOODLIGHT SUNTEK RP-300**

Rated power: 300W, 780 pcs LED

Solar panel: 6V/35W

Control mode: Light automatically turns on in darkness, and turns of in light + With remote control.

Battery: 3.2V/42,000mAh LiFeP04, IP67, 6500K

Charging time: 4-6 hours; Lighting time: 10-12 continuous hours

Light size:  $36.5 \times 9.5 \times 29.5$  cm Solar panel size:  $67 \times 35 \times 2$  cm