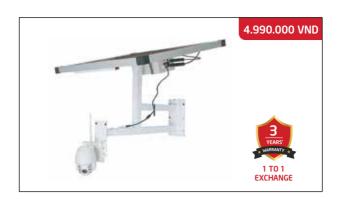

#### **SOLAR HIGH PRESSURE LIGHT SUNTEK SP-A30**

Rated power: 30W

Solar panel battery: Mono 18V/100W Philips LED Chip; Optical band: 120 Lm/W

Color Rendering Index: CRI>70; Lifetime > 50,000 hours Color temperature: 3000K/ 4000K/ 5000K/ 6500K Storage unit: 12V/42Ah LiFeP04 (Gen 4 MTTP Solar Charge

Controller with Step-up LED Driver, BMS) Protection degree: IP-67, IK08; Anti-lightning TVS

Charging time: 4-5 hours; Lighting time: 15-16 continuous hours

Light size: 33 x 6 x 86 cm

Solar panel size: 108 x 3.5 x 54 cm

#### 16.500.000 VND

**EXCHANGE** 