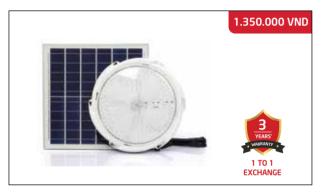

#### **SOLAR CEILING LIGHT SUNTEK SHL-01**

Solar panel size: 17.3 x 16.5 x 13 cm

Rated power: 5W Solar panel: 5V/ 4W LED Lifetime > 50,000 hours Control mode: Light automatically turns on in darkness, and turns off in light + With remote control. Battery: 3.7V/2,400mAh LiFeP04 Li-ion 18650 Charging time: 4-6 hours; Lighting time: 11-12 continuous hours Light size: diameter 150 mm