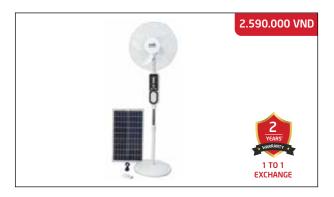

## **SOLAR BATTERY POWERED FANS**

# 3-IN-1 SOLAR BATTERY POWERED FAN SUNTEK SF-05

Panel battery: 18V/ 20W, Size: 35 x 46 cm Input AC: 110-220V ~ 50/60Hz; DC, Solar: 18V Fan power: 25W; Charging time: 6-8 hours

Function: "3 in 1" Battery powered fan + Backup chargeable

battery + Lighting LED

Battery: 12V/7,500 mAh (Li-ion 18650) Size: 130 cm high, Fan cage: 43 cm Fan wing: 33 cm, Number of wings: 5

Use time: 10-14 continuous hours depending on the use capacity.