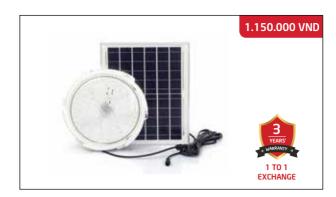

#### **SOLAR CEILING LIGHT SUNTEK HO1**

Rated power: 30W Solar panel: 6V/ 12W LED Lifetime > 50,000 hours Control mode: Light automatically turns on in darkness, and turns off in light + With remote control. Light mode: white light and yellow light Battery: 12,000mAh LiFeP04 Charging time: 4-6 hours; Lighting time: 18-20 continuous hours Light size: 28 x 28 x 6 cm (DxRxC) Solar panel size: 35 x 1.5 x 29 cm