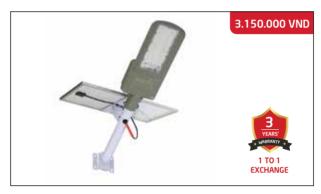

#### STREET LIGHT ATTACHED WITH SOLAR PANEL BATTERY SUNTEK RV-400

Rated power: 400W Solar panel: 6V/25W

Control mode: Light automatically turns on in darkness, and turns off in light + With remote control.

Battery: 3.2V/36,000mAh LiFeP04, IP67, 6500K

Charging time: 4-6 hours; Lighting time: 10-12 continuous hours

Light size: 60 x 34 x 7 cm