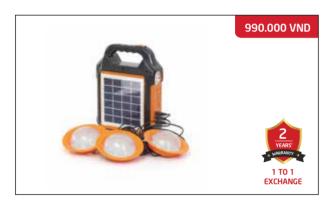

## **SOLAR POWER STORAGE UNIT SUNTEK SPK-01**

Battery storage capacity: 3.2V/4,500 mAh (Li-ion 18650). Solar control panel: 6V/ 2W Output USB: 5V/ 1000mAh Output DC: 3V/ 5V; USB port: 1 charger port, 1 music player port, FM Radio, Bluetooth, Sd card, Usb LED power: 3W; 1W torch; 3 3W bulbs

Size: 172 x 70 x 225 mm

Weight: 1.3 kg