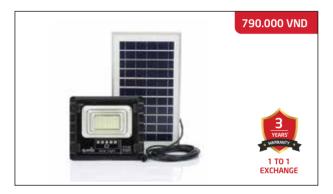

#### SOLAR LED FLOODLIGHT SUNTEK LED SOLAR 40W

Rated power: 40W Solar panel: 10W

LED lifetime: > 50,000 hours

Control mode: Light automatically turns on in darkness,

and turns off in light + With remote control.

Battery: 18,000mAh LiFeP04

Charging time: 4-6 hours; Lighting time: 14-16 continuous hours

Light size: 21.5 x 7 x 19.5 cm Solar panel size: 23.5 x 35 x 1.7 cm