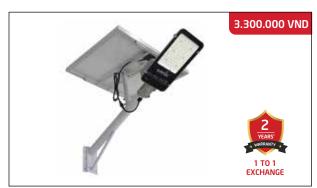

# **SOLAR STREET LIGHT SUNTEK DA-01**

Rated power: 100W Solar control panel: 6V/30W High quality brightest 5054 Smd Chip Led

LED lifetime: > 50,000 hours

Integrated lighting sensor, with remote control. Protection degree: IP-67, IK08, Anti-lightning TVS

Battery: 54,000mAh LiFeP04 Date 2022

Charging time: 4-6 hours; Lighting time: 18-20 continuous hours

Light size: 20.5 x 8 x 51.5 cm Solar panel size: 60 x 1.7 x 35 cm