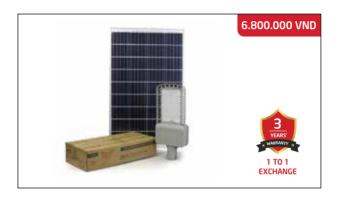

# **SOLAR STREET LIGHT SUNTEK SP-S30**

Rated power: 30W Solar panel battery: 110W

Philips LED Chip; Lifetime > 50,000 hours Color temperature: 5000K/ 6500K

Storage unit: 3.2V/120Ah LiFePO4 (MTTP Solar Charge Controller

with Step-up LED Driver, BMS)

Protection degree: IP-67, IK08; Anti-lightning TVS

Charging time: 4-6 hours: Lighting time: 20-24 continuous hours

Light size: 25.5 x 10 x 60 cm Solar panel size: 67 x 3 x 108 cm

#### 10.500.000 VND

1 TO 1