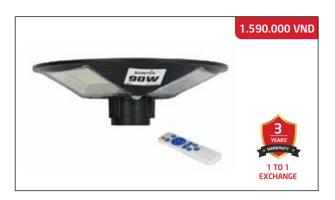

## **SOLAR STREET LIGHT SUNTEK SL90**

Rated power: 90W

LED lifetime: > 50,000 hours Solar panel: 6V/25W

Control mode: Light automatically turns on in darkness,

and turns off in light + With remote control. Water proofing: IP-67, Anti-lightning TVS

Battery: 18,000mAh LiFeP04

Charging time: 4-6 hours; Lighting time: 12-14 continuous hours

Light size: 24 x 6 x 62 cm