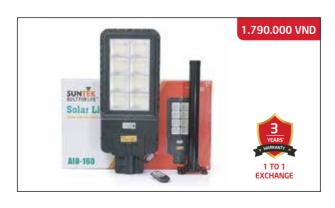

## **SOLAR STREET LIGHT SUNTEK AIO-160**

Rated power: 160W

LED lifetime: > 50,000 hours

Control mode: Integrated lighting sensor, with remote control.

Water proofing: IP-67, Anti-lightning TVS

Battery: 36,000mAh LiFeP04

Charging time: 4-6 hours; Lighting time: 22-24 continuous hours

Light size: 26 x 7.5 x 63.5 cm (DxRxC)

Weight: 2.5 kg