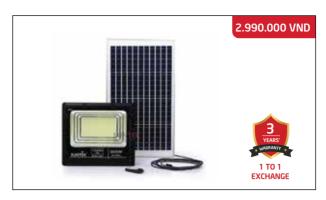

## **SOLAR LED FLOODLIGHT SUNTEK RP-200**

Rated power: 200W, 648 pcs LED

Solar panel: 6V/30W

Control mode: Light automatically turns on in darkness,

and turns off in light + With remote control. Battery: 3.2V/36,000mAh LiFeP04, IP67, 6500K

Charging time: 4-6 hours; Lighting time: 10-12 continuous hours

Light size: 36.5 x 9.5 x29.5 cm Solar panel size: 60 x 35 x 1.7 cm