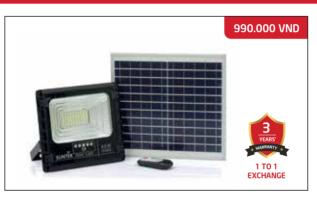

#### **SOLAR LED FLOODLIGHT SUNTEK LED SOLAR 200W**

Rated power: 200W Solar panel: 35W

LED lifetime: > 50,000 hours

Control mode: Light automatically turns on in darkness,

and turns off in light + With remote control.

Battery: 24,000mAh LiFeP04

Charging time: 4-6 hours; Lighting time: 14-16 continuous hours

Light size: 35.8 x 9 x 29 cm Solar panel size: 68 x 35 x 1.7 cm