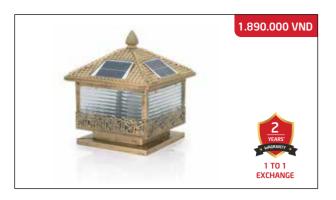

#### **SOLAR GATE POST LIGHT SUNTEK TC03**

Rated power: 7W

Control mode: Light automatically turns on in darkness,

and turns off in light + With remote control.

LED lifetime: > 50,000 hours

Water proofing: IP-67, Anti-lightning TVS

Battery: 12,000mAh LiFeP04

Charging time: 4-6 hours; Lighting time: 16-18 continuous hours

Light size: 40 x 40 x 45 cm (DxRxC)

Base size: 35.5 x 35.5 cm