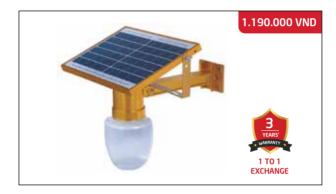

# **SOLAR GATE POST LIGHT SUNTEK TC01 PLUS**

Solar Gate Post Light Suntek TC01 Plus

Rated power: 7W

Control mode: Light automatically turns on in darkness,

and turns off in light + With remote control.

LED lifetime: > 50,000 hours

Water proofing: IP-67, Anti-lightning TVS

Charging time: 4-6 hours; Lighting time: 14-16 continuous hours

Light size: 20 x 20 x 36 cm (DxRxC) Base size: 16 x 16 cm, Weight: 1.2 kg