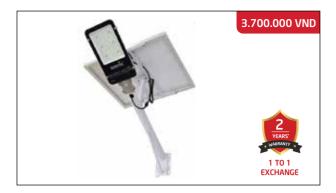

#### **SOLAR STREET LIGHT SUNTEK DA-02**

Rated power: 200W

Solar control panel: 6V/40W

High quality brightest 5054 Smd Chip Led

LED lifetime: > 50,000 hours

Integrated lighting sensor, with remote control. Protection degree: IP-67, IK08, Anti-lightning TVS

Battery: 66,000mAh LiFeP04 Date 2022

Charging time: 4-6 hours; Lighting time: 18-20 continuous hours

Light size: 20.5 x 8 x 55 cm Solar panel size: 67 x 1.7 x 35 cm