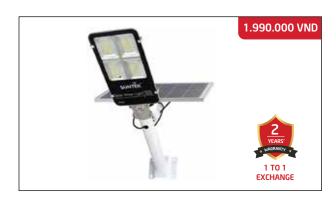

# **SOLAR STREET LIGHT SUNTEK JD-19100**

Rated power: 100W LED lifetime: > 50,000 hours

Control mode: Integrated lighting sensor, with remote control.

Water proofing: IP-67, Anti-lightning TVS

Battery: 50,000mAh LiFeP04

Charging time: 4-6 hours; Lighting time: 22-24 continuous hours

Light size: 72 x 4.5 x 22 cm (DxRxC)