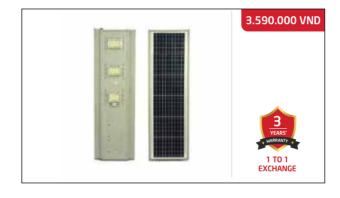

#### STREET LIGHT ATTACHED WITH SOLAR PANEL BATTERY SUNTEK RV-300

Rated power: 300W Solar panel: 6V/18W

Control mode: Light automatically turns on in darkness, and turns off in light + With remote control

and turns off in light + With remote control.

Battery: 3.2V/24,000mAh LiFeP04, IP67, 6500K

Charging time: 4-6 hours; Lighting time: 10-12 continuous hours

Light size: 44.5 x 34 x 7 cm