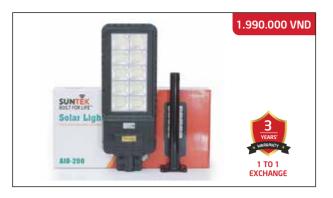

#### **SOLAR STREET LIGHT SUNTEK AIO-200**

Rated power: 200W

LED lifetime: > 50,000 hours

Control mode: Integrated lighting sensor, with remote control.

Water proofing: IP-67, Anti-lightning TVS

Battery: 24,000mAh LiFeP04

Charging time: 4-6 hours; Lighting time: 22-24 continuous hours

Light size: 25 x 7.5 x 75 cm (DxRxC)

Weight: 4.2 kg