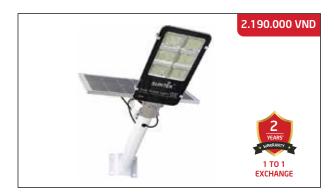

## SOLAR STREET LIGHT SUNTEK A300

Rated power: 150W LED lifetime: > 50,000 hours

Control mode: Integrated lighting sensor, with remote control.

Water proofing: IP-67, Anti-lightning TVS

Battery: 60,000mAh LiFeP04

Charging time: 4-6 hours; Lighting time: 22-24 continuous hours

Light size: 115 x 32 x 4.5 cm (DxRxC)