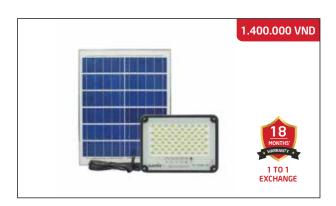

#### SOLAR LED FLOODLIGHT SUNTEK RP-100

Rated power: 100W, 225 pcs LED

Solar panel: 6V/25W

Control mode: Light automatically turns on in darkness,

and turns off in light + With remote control. Battery: 3.2V/30,000mAh LiFeP04, IP67, 6500K

Charging time: 4-6 hours; Lighting time: 10-12 continuous hours

Light size: 29 x 26 cm

Solar panel size: 53 x 35 x 1.7 cm