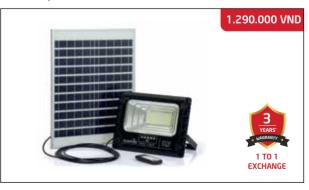

#### SOLAR LED FLOODLIGHT SUNTEK LED SOLAR 300W

Rated power: 300W Solar panel: 6V/40W LED lifetime: > 50,000 hours

Control mode: Light automatically turns on in darkness,

and turns off in light + With remote control.

Battery: 60,000mAh LiFeP04

Charging time: 4-6 hours; Lighting time: 14-16 continuous hours

Light size: 38.5 x 9 x 29 cm Solar panel size: 67 x 45 x 2.5 cm