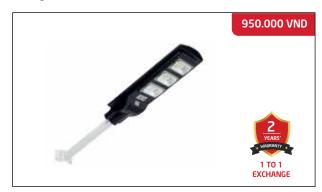

## SOLAR STREET LIGHT SUNTEK A300

Rated power: 150W LED lifetime: > 50,000 hours

Control mode: Integrated lighting sensor, with remote control.

Water proofing: IP-67, Anti-lightning TVS

Battery: 60,000mAh LiFeP04

Charging time: 4-6 hours; Lighting time: 22-24 continuous hours

Light size: 115 x 32 x 4.5 cm (DxRxC)