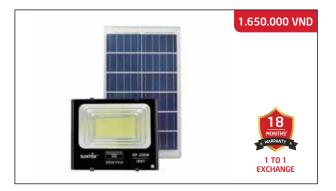

## **SOLAR LED FLOODLIGHT SUNTEK RP-200**

Rated power: 200W, 648 pcs LED

Solar panel: 6V/30W

Control mode: Light automatically turns on in darkness,

and turns off in light + With remote control. Battery: 3.2V/36,000mAh LiFeP04, IP67, 6500K

Charging time: 4-6 hours; Lighting time: 10-12 continuous hours

Light size: 36.5 x 9.5 x29.5 cm Solar panel size: 60 x 35 x 1.7 cm