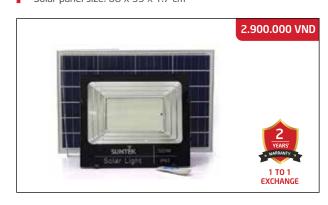

Charging time: 4-6 hours; Lighting time: 10-12 continuous hours

Light size: 45 x 35 x 1.5 cm Solar panel size: 43 x 35 x 1.5 cm