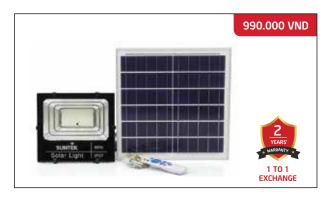

#### **SOLAR ANTI-GLARE LED LIGHT SUNTEK RL-100**

Rated power: 100W, 308 pcs LED

Solar panel: 6V/12W

Control mode: Light automatically turns on in darkness, and turns off in light + With remote control. Battery: 3.2V/30,000mAh LiFePO4, IP67, 6500K

Charging time: 4-6 hours; Lighting time: 10-12 continuous hours

Light size: 19 x 22.5 cm

Solar panel size: 45 x 35 x 1.7 cm