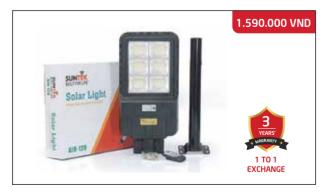

## **SOLAR STREET LIGHT SUNTEK AIO-120**

Rated power: 120W

LED lifetime: > 50,000 hours

Control mode: Integrated lighting sensor, with remote control.

Water proofing: IP-67, Anti-lightning TVS

Battery: 24,000mAh LiFeP04

Charging time: 4-6 hours; Lighting time: 22-24 continuous hours

Light size: 25 x 7.5 x 54 cm (DxRxC)

Weight: 2.8 kg