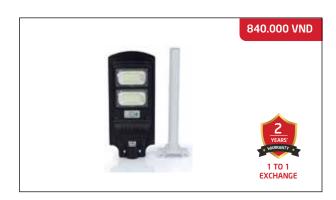

# **SOLAR STREET LIGHT SUNTEK JD-19100**

Rated power: 100W LED lifetime: > 50,000 hours

Control mode: Integrated lighting sensor, with remote control.

Water proofing: IP-67, Anti-lightning TVS

Battery: 50,000mAh LiFeP04

Charging time: 4-6 hours; Lighting time: 22-24 continuous hours

Light size: 72 x 4.5 x 22 cm (DxRxC)