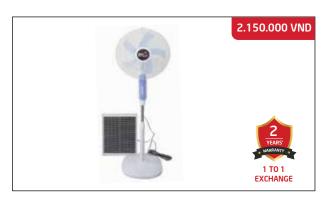

# 3-IN-1 SOLAR BATTERY POWERED FAN SUNTEK SF-03

Panel battery: 9V/ 35W, Size: 35 x 65 cm Input AC: 110-220V ~ 50/60Hz; DC, Solar: 9V Fan power: 26W; Charging time: 6-8 hours

Function: "3 in 1" Battery powered fan + Backup chargeable

battery + Lighting LED

Battery: 6V/12,000 mAh (LifeP04 32700) Size: 140 cm high, Fan cage: 43 cm Fan wing: 37 cm, Number of wings: 5

Use time: 10-14 continuous hours depending on the use capacity.