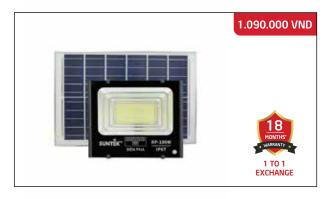

#### SOLAR LED FLOODLIGHT SUNTEK RP-100

Rated power: 100W, 225 pcs LED

Solar panel: 6V/25W

Control mode: Light automatically turns on in darkness,

and turns off in light + With remote control. Battery: 3.2V/30,000mAh LiFeP04, IP67, 6500K

Charging time: 4-6 hours; Lighting time: 10-12 continuous hours

Light size: 29 x 26 cm

Solar panel size: 53 x 35 x 1.7 cm