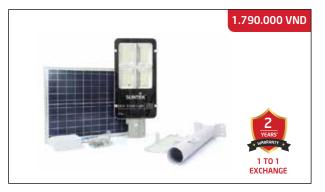

## SOLAR STREET LIGHT SUNTEK A300

Rated power: 150W LED lifetime: > 50,000 hours

Control mode: Integrated lighting sensor, with remote control.

Water proofing: IP-67, Anti-lightning TVS

Battery: 60,000mAh LiFeP04

Charging time: 4-6 hours; Lighting time: 22-24 continuous hours

Light size: 115 x 32 x 4.5 cm (DxRxC)