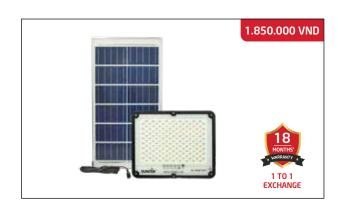

## **SOLAR LED FLOODLIGHT SUNTEK RP-300**

Rated power: 300W, 780 pcs LED

Solar panel: 6V/35W

Control mode: Light automatically turns on in darkness, and turns of in light + With remote control.

Battery: 3.2V/42,000mAh LiFeP04, IP67, 6500K

Charging time: 4-6 hours; Lighting time: 10-12 continuous hours

Light size:  $36.5 \times 9.5 \times 29.5$  cm Solar panel size:  $67 \times 35 \times 2$  cm