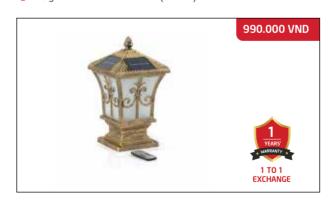

#### **SOLAR GATE POST LIGHT SUNTEK TC02**

Rated power: 7W

Control mode: Light automatically turns on in darkness,

and turns off in light + With remote control.

LED lifetime: > 50,000 hours

Water proofing: IP-67, Anti-lightning TVS

Battery: 12,000mAh LiFeP04

Charging time: 4-6 hours; Lighting time: 16-18 continuous hours

Light size: 30 x 30 x 35 cm (DxRxC) Base size: 5.5 x 25.5 cm (DxRxC)