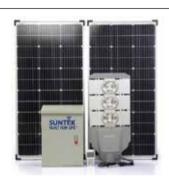

#### STREET LIGHT ATTACHED WITH SOLAR PANEL BATTERY SUNTEK RV-400

Rated power: 400W Solar panel: 6V/25W

Control mode: Light automatically turns on in darkness, and turns off in light + With remote control.

Battery: 3.2V/36,000mAh LiFeP04, IP67, 6500K

Charging time: 4-6 hours; Lighting time: 10-12 continuous hours

Light size: 60 x 34 x 7 cm