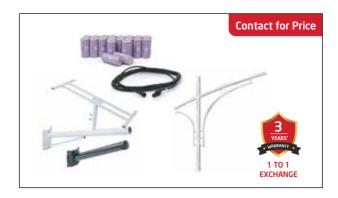

#### **SUNTEK SOLAR STREET LIGHT ACCESSORIES**

Receive orders for design and production of all kinds of street lights, park lights and garden lights using solar energy according to requirements, with diverse models, or according to the design of the Investor. Genuine wires

- Extension for additional 5m from the solar panel battery to the devices that need charging (5m attached to the panel battery + 5m extension = 10m)

- IP-67 waterproof, dustproof.

Storage battery: 3.2v - 12v - 24v; Battery used: LiFePo4

- Capacity: made to order