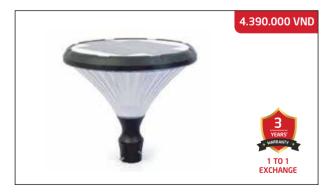

size: 11.7 x 11.7 cm



#### **SOLAR PARK LIGHT SUNTEK SV05**

Rated power: 90W Solar panel: 15W

LED lifetime: > 50,000 hours

Control mode: Light automatically turns on in darkness,

and turns off in light + With remote control. Water proofing: IP-67, Anti-lightning TVS

Battery: 30,000mAh LiFeP04 Charging time: 4-6 hours; Lighting time: 20-22 continuous hours

Light size: 42 x 42 x 12.5 cm (DxRxC)



#### **SOLAR PARK LIGHT SUNTEK SV08**

Rated power: 250W Solar panel: 6V/25W LED lifetime: > 50,000 hours

Control mode: Light automatically turns on in darkness,

and turns off in light + With remote control. Water proofing: IP-67, Anti-lightning TVS Battery: 3.2V/ 60,000mAh LiFeP04

Charging time: 4-6 hours; Lighting time: 16-18 continuous hours

Light size: 57.5 x 57.5 x 12 cm (DxRxC)



## **SOLAR PARK LIGHT SUNTEK CV02**

Rated power: 100W Solar panel: 25W

LED lifetime: > 50,000 hours

Control mode: Light automatically turns on in darkness,

and turns off in light + With remote control. Water proofing: IP-67, Anti-lightning TVS Battery: 60,000mAh LiFeP04

Charging time: 4-6 hours; Lighting time: 22-24 continuous hours

Light size: 53.5 x 53.5 x 48.5 cm (DxRxC)



#### SOLAR PARK LIGHT SUNTEK SV06

Rated power: 150W Solar panel: 25W

LED lifetime: > 50,000 hours

Control mode: Light automatically turns on in darkness,

and turns off in light + With remote control. Water proofing: IP-67, Anti-lightning TVS

Battery: 48,000mAh LiFeP04

Charging time: 4-6 hours; Lighting time: 20-22 continuous hours

Light size:  $55 \times 55 \times 12.5 \text{ cm}$  (DxRxC)



#### **SO