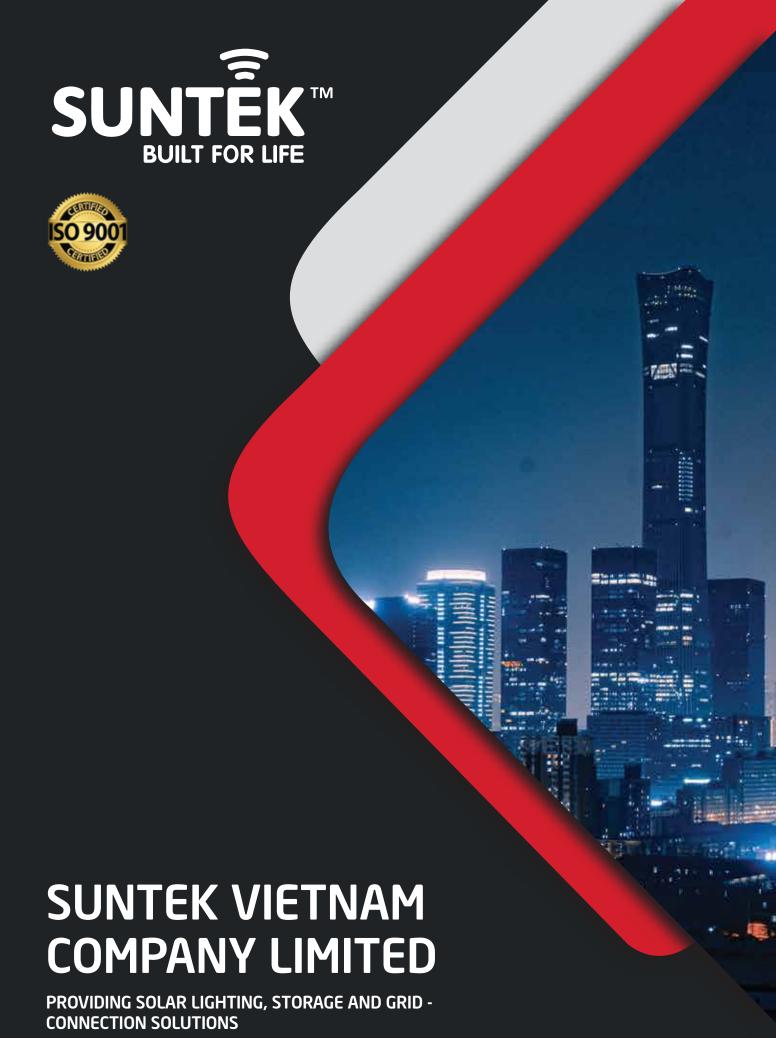

#### STREET LIGHT ATTACHED WITH SOLAR PANEL BATTERY SUNTEK RV-300

Rated power: 300W Solar panel: 6V/18W

Control mode: Light automatically turns on in darkness, and turns off in light + With remote control

and turns off in light + With remote control.

Battery: 3.2V/24,000mAh LiFeP04, IP67, 6500K

Charging time: 4-6 hours; Lighting time: 10-12 continuous hours

Light size: 44.5 x 34 x 7 cm