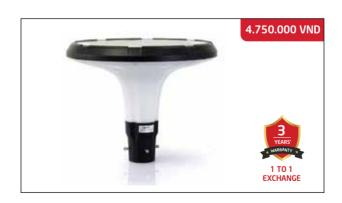

#### **SOLAR PARK LIGHT SUNTEK SV08**

Rated power: 250W Solar panel: 6V/25W LED lifetime: > 50,000 hours

Control mode: Light automatically turns on in darkness,

and turns off in light + With remote control. Water proofing: IP-67, Anti-lightning TVS Battery: 3.2V/ 60,000mAh LiFeP04

Charging time: 4-6 hours; Lighting time: 16-18 continuous hours

Light size: 57.5 x 57.5 x 12 cm (DxRxC)