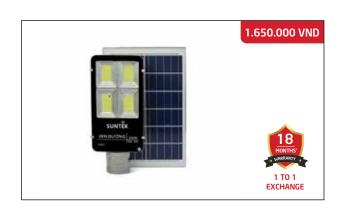

## **SOLAR STREET LIGHT SUNTEK SL90**

Rated power: 90W

LED lifetime: > 50,000 hours Solar panel: 6V/25W

Control mode: Light automatically turns on in darkness,

and turns off in light + With remote control. Water proofing: IP-67, Anti-lightning TVS

Battery: 18,000mAh LiFeP04

Charging time: 4-6 hours; Lighting time: 12-14 continuous hours

Light size: 24 x 6 x 62 cm