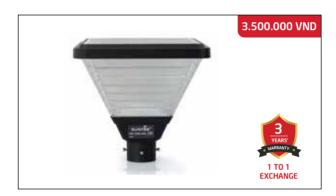

#### **SOLAR PARK LIGHT SUNTEK SV05**

Rated power: 90W Solar panel: 15W

LED lifetime: > 50,000 hours

Control mode: Light automatically turns on in darkness,

and turns off in light + With remote control. Water proofing: IP-67, Anti-lightning TVS

Battery: 30,000mAh LiFeP04 Charging time: 4-6 hours; Lighting time: 20-22 continuous hours

Light size: 42 x 42 x 12.5 cm (DxRxC)