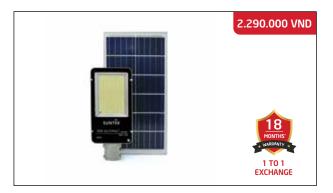

#### STREET LIGHT ATTACHED WITH SOLAR PANEL BATTERY SUNTEK RV-300

Rated power: 300W Solar panel: 6V/18W

Control mode: Light automatically turns on in darkness, and turns off in light + With remote control

and turns off in light + With remote control.

Battery: 3.2V/24,000mAh LiFeP04, IP67, 6500K

Charging time: 4-6 hours; Lighting time: 10-12 continuous hours

Light size: 44.5 x 34 x 7 cm