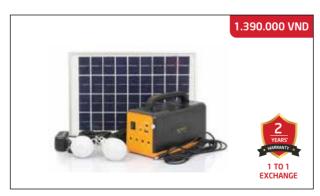

# SOLAR POWER STORAGE UNIT 12V/9A SUNTEK KM-920 9,000MAH

Battery capacity: 9,000mAh/12V Solar control panel: 18V/ 0.55A Output USB: 5.0V/ 0.8A Output DC: 12V/ 2A USB port: 1 Output power port: 4 LED power: 4.8W Size: 22 x 10 x 5.5 cm (DxRxC)

Weight: 2.5 kg

Use duration: 48-60 continuous hours depending on the use capacity