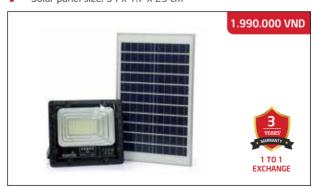

# SOLAR LED FLOODLIGHT SUNTEK LED SOLAR

Rated power: 500W Solar panel: 6V/40W LED lifetime: > 50,000 hours

Control mode: Light automatically turns on in darkness,

and turns off in light + With remote control.

Battery: 3.2V/ 72,000mAh LiFeP04

Charging time: 4-6 hours; Lighting time: 14-16 continuous hours

Light size: 43.5 x 9 x 37 cm Solar panel size: 67 x 53 x 2.5 cm