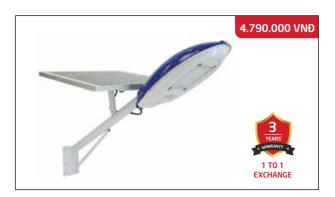

# **SOLAR STREET LIGHT SUNTEK JD-19100**

Rated power: 100W LED lifetime: > 50,000 hours

Control mode: Integrated lighting sensor, with remote control.

Water proofing: IP-67, Anti-lightning TVS

Battery: 50,000mAh LiFeP04

Charging time: 4-6 hours; Lighting time: 22-24 continuous hours

Light size: 72 x 4.5 x 22 cm (DxRxC)