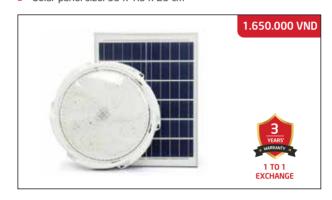

### **SOLAR CEILING LIGHT SUNTEK HO2** Rated power: 60W

Solar panel: 6V/ 16W LED Lifetime > 50,000 hours
Control mode: Light automatically turns on in darkness, and turns off in light + With remote control. Light mode: white light and yellow light Battery: 18,000mAh LiFePO4 Charging time: 4-6 hours; Lighting time: 18-20 continuous hours Light size: 32 x 32 x 6 cm (DxRxC) Solar panel size: 35 x 35 x 1.5 cm