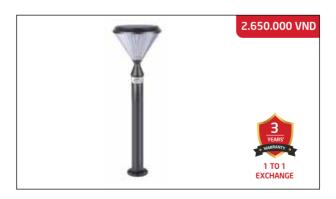

#### **SOLAR GARDEN LIGHT SUNTEK SV01**

Rated power: 7W

Control mode: Light automatically turns on in darkness,

and turns off in light + With remote control. Water proofing: IP-67, Anti-lightning TVS

Battery: 6,000mAh LiFeP04

Charging time: 4-6 hours; Lighting time: 14-16 continuous hours

Light size: 19 x 19 x 59 cm (DxRxC)

Base size: 16 x 16 cm