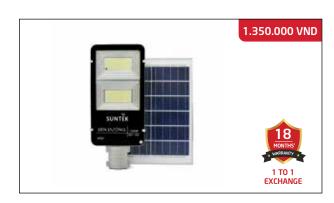

#### **SOLAR STREET LIGHT SUNTEK SL60**

Rated power: 60W

LED lifetime: > 50,000 hours

Solar panel: 6V/25W

Control mode: Light automatically turns on in darkness,

and turns off in light + With remote control. Water proofing: IP-67, Anti-lightning TVS

Battery: 12,000mAh LiFeP04

Charging time: 4-6 hours; Lighting time: 12-14 continuous hours

Light size: 22 x 5.2 x 48.5 cm