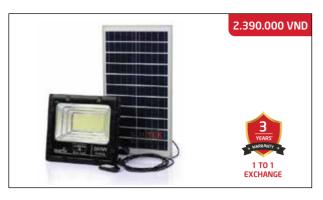

#### SOLAR LED FLOODLIGHT SUNTEK RP-100

Rated power: 100W, 225 pcs LED

Solar panel: 6V/25W

Control mode: Light automatically turns on in darkness,

and turns off in light + With remote control. Battery: 3.2V/30,000mAh LiFeP04, IP67, 6500K

Charging time: 4-6 hours; Lighting time: 10-12 continuous hours

Light size: 29 x 26 cm

Solar panel size: 53 x 35 x 1.7 cm