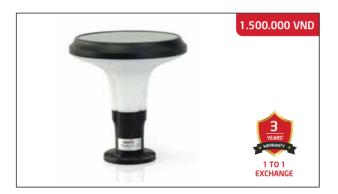

#### **SOLAR GARDEN LIGHT SUNTEK SV01**

Rated power: 7W

Control mode: Light automatically turns on in darkness,

and turns off in light + With remote control. Water proofing: IP-67, Anti-lightning TVS

Battery: 6,000mAh LiFeP04

Charging time: 4-6 hours; Lighting time: 14-16 continuous hours

Light size: 19 x 19 x 59 cm (DxRxC)

Base size: 16 x 16 cm