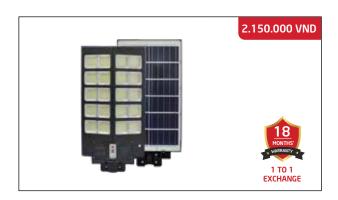

#### STREET LIGHT ATTACHED WITH SOLAR PANEL BATTERY SUNTEK RV-1000

Rated power: 1000W Solar panel: 6V/40W

Control mode: Light automatically turns on in darkness,

and turns off in light + With remote control. Battery: 3.2V/42,000mAh LiFeP04, IP67, 6500K

Charging time: 4-6 hours; Lighting time: 10-12 continuous hours

Light size: 65 x 42.5 x 14.5 cm