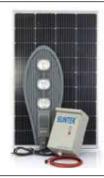

#### STREET LIGHT ATTACHED WITH SOLAR PANEL BATTERY SUNTEK RV-300

Rated power: 300W Solar panel: 6V/18W

Control mode: Light automatically turns on in darkness, and turns off in light + With remote control

and turns off in light + With remote control.

Battery: 3.2V/24,000mAh LiFeP04, IP67, 6500K

Charging time: 4-6 hours; Lighting time: 10-12 continuous hours

Light size: 44.5 x 34 x 7 cm