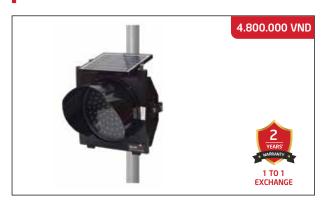

## **SOLAR TRAFFIC SIGNAL LIGHT SUNTEK TL-03**

Rated power: 7W x 2 lights Solar control panel: 10V/20W

Number of LED pcs: 120, Flicker frequency: 30 times/ minute

Vision: ~800m

Operating time: 24/24

Battery: 6V/30Ah LifeP04 32700

Light color:

Light size: 48 x 33 x 63 cm (DxRxC)

Light diameter: 40 cm