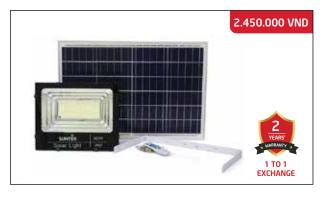

## **SOLAR LED FLOODLIGHT SUNTEK RP-200**

Rated power: 200W, 648 pcs LED

Solar panel: 6V/30W

Control mode: Light automatically turns on in darkness,

and turns off in light + With remote control. Battery: 3.2V/36,000mAh LiFeP04, IP67, 6500K

Charging time: 4-6 hours; Lighting time: 10-12 continuous hours

Light size: 36.5 x 9.5 x29.5 cm Solar panel size: 60 x 35 x 1.7 cm