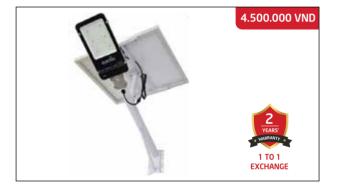

## SOLAR STREET LIGHT SUNTEK RD-100

Rated power: 100W Solar panel: 6V/20W

Control mode: Light automatically turns on in darkness,

and turns off in light + With remote control. Battery: 24,000mAh LiFeP04, IP67, 6500K

Charging time: 4-6 hours; Lighting time: 10-12 continuous hours

Light size: 45 x 35 x 1.5 cm Solar panel size: 43 x 35 x 1.5 cm