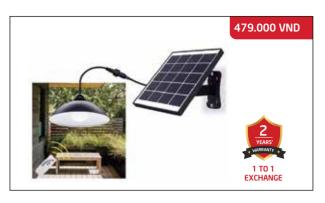

#### **SOLAR CEILING LIGHT SUNTEK SHL-01**

Solar panel size: 17.3 x 16.5 x 13 cm

Rated power: 5W Solar panel: 5V/ 4W LED Lifetime > 50,000 hours Control mode: Light automatically turns on in darkness, and turns off in light + With remote control. Battery: 3.7V/2,400mAh LiFeP04 Li-ion 18650 Charging time: 4-6 hours; Lighting time: 11-12 continuous hours Light size: diameter 150 mm