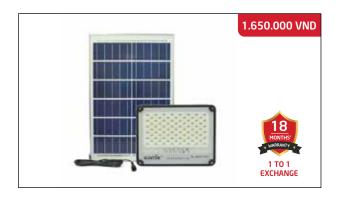

## **SOLAR LED FLOODLIGHT SUNTEK RP-200**

Rated power: 200W, 648 pcs LED

Solar panel: 6V/30W

Control mode: Light automatically turns on in darkness,

and turns off in light + With remote control. Battery: 3.2V/36,000mAh LiFeP04, IP67, 6500K

Charging time: 4-6 hours; Lighting time: 10-12 continuous hours

Light size: 36.5 x 9.5 x29.5 cm Solar panel size: 60 x 35 x 1.7 cm