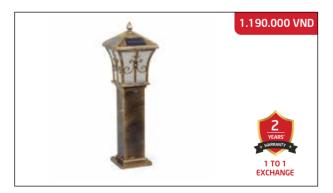

## **SOLAR GARDEN LIGHT SUNTEK GD06**

Rated power: 12W

Control mode: Light automatically turns on in darkness,

and turns off in light + With remote control.

Water proofing: IP-67, Anti-lightning TVS

Battery: 6,000mAh LiFeP04

Charging time: 4-6 hours; Lighting time: 18-20 continuous hours

Light size: 26 x 26 x 100 cm (DxRxC)

Base size: 11.7 x 11.7 cm