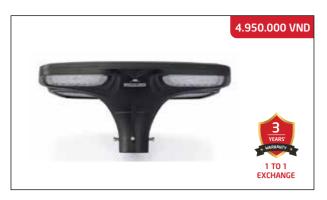

## **SOLAR PARK LIGHT SUNTEK CV02**

Rated power: 100W Solar panel: 25W

LED lifetime: > 50,000 hours

Control mode: Light automatically turns on in darkness,

and turns off in light + With remote control. Water proofing: IP-67, Anti-lightning TVS Battery: 60,000mAh LiFeP04

Charging time: 4-6 hours; Lighting time: 22-24 continuous hours

Light size: 53.5 x 53.5 x 48.5 cm (DxRxC)