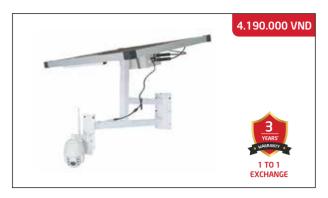

# **SOLAR STREET LIGHT SUNTEK SP-S30**

Rated power: 30W Solar panel battery: 110W

Philips LED Chip; Lifetime > 50,000 hours Color temperature: 5000K/ 6500K

Storage unit: 3.2V/120Ah LiFePO4 (MTTP Solar Charge Controller

with Step-up LED Driver, BMS)

Protection degree: IP-67, IK08; Anti-lightning TVS

Charging time: 4-6 hours: Lighting time: 20-24 continuous hours

Light size: 25.5 x 10 x 60 cm Solar panel size: 67 x 3 x 108 cm

#### 10.500.000 VND

1 TO 1