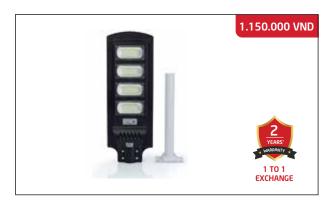

# **SOLAR STREET LIGHT SUNTEK JD-19100**

Rated power: 100W LED lifetime: > 50,000 hours

Control mode: Integrated lighting sensor, with remote control.

Water proofing: IP-67, Anti-lightning TVS

Battery: 50,000mAh LiFeP04

Charging time: 4-6 hours; Lighting time: 22-24 continuous hours

Light size: 72 x 4.5 x 22 cm (DxRxC)