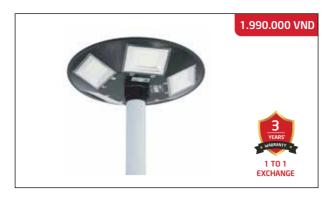

x 12.5 cm (DxRxC)



#### **SOLAR PARK LIGHT SUNTEK SV08**

Rated power: 250W Solar panel: 6V/25W LED lifetime: > 50,000 hours

Control mode: Light automatically turns on in darkness,

and turns off in light + With remote control. Water proofing: IP-67, Anti-lightning TVS Battery: 3.2V/ 60,000mAh LiFeP04

Charging time: 4-6 hours; Lighting time: 16-18 continuous hours

Light size: 57.5 x 57.5 x 12 cm (DxRxC)



## **SOLAR PARK LIGHT SUNTEK CV02**

Rated power: 100W Solar panel: 25W

LED lifetime: > 50,000 hours

Control mode: Light automatically turns on in darkness,

and turns off in light + With remote control. Water proofing: IP-67, Anti-lightning TVS Battery: 60,000mAh LiFeP04

Charging time: 4-6 hours; Lighting time: 22-24 continuous hours

Light size: 53.5 x 53.5 x 48.5 cm (DxRxC)



#### SOLAR PARK LIGHT SUNTEK SV06

Rated power: 150W Solar panel: 25W

LED lifetime: > 50,000 hours

Control mode: Light automatically turns on in darkness,

and turns off in light + With remote control. Water proofing: IP-67, Anti-lightning TVS

Battery: 48,000mAh LiFeP04

Charging time: 4-6 hours; Lighting time: 20-22 continuous hours

Light size:  $55 \times 55 \times 12.5 \text{ cm}$  (DxRxC)



#### **SOLAR PARK LIGHT SUNTEK CV01**

Rated power: 50W Solar panel: 20W

LED lifetime: > 50,000 hours

Control mode: Light automatically turns on in darkness,

and turns off in light + With remote control.

Water proofing: IP-67, Anti-lightning TVS

Battery: 40,000mAh LiFeP04

Charging time: 4-6 hours; Lighting time: 22-24 continuous hours

Light size: 40 x 40 x 40 cm (DxRxC)



## **SOLAR P