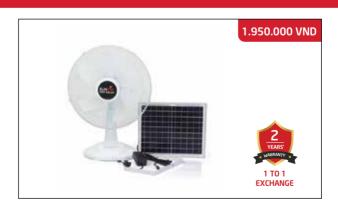

# **SOLAR BATTERY POWERED FANS**

#### 2-IN-1 SOLAR BATTERY POWERED FAN **SUNTEK SF-01**

Panel battery: 18V/ 20W, Size: 40 x 36 cm Input AC: 110-220V ~ 50/60Hz; DC, Solar: 12V Fan power: 25W; Charging time: 6-8 hours Function: "2 in 1" Battery powered fan Battery: 12V/4,800 mAh (Li-ion 18650) – Backup rechargeable battery Size: 37 cm high, 19 cm wide, 42 cm long Use time: 10-14 continuous hours depending on the use capacity.