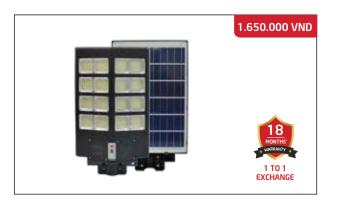

# STREET LIGHT ATTACHED WITH SOLAR PANEL BATTERY SUNTEK RV-500

Rated power: 500W Solar panel: 6V/30W

Control mode: Light automatically turns on in darkness,

and turns off in light + With remote control.

Battery: 3.2V/42,000mAh LiFeP04, IP67, 6500K

Charging time: 4-6 hours; Lighting time: 10-12 continuous hours

Light size: 67.5 x 34 x 7 cm