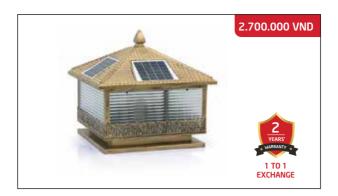

#### **SOLAR CEILING LIGHT SUNTEK H015**

Rated power: 90W Solar panel: 6V/ 20W LED Lifetime > 50,000 hours Control mode: Light automatically turns on in darkness, and turns off in light + With remote control. Light mode: white light and yellow light Battery: 24,000mAh LiFeP04 Charging time: 4-6 hours; Lighting time: 18-20 continuous hours Light size:  $36 \times 36 \times 6 \text{ cm (DxRxC)}$ Solar panel size: 35 x 1.5 x 45 cm