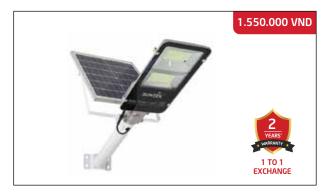

# **SOLAR STREET LIGHT SUNTEK JD-19100**

Rated power: 100W LED lifetime: > 50,000 hours

Control mode: Integrated lighting sensor, with remote control.

Water proofing: IP-67, Anti-lightning TVS

Battery: 50,000mAh LiFeP04

Charging time: 4-6 hours; Lighting time: 22-24 continuous hours

Light size: 72 x 4.5 x 22 cm (DxRxC)