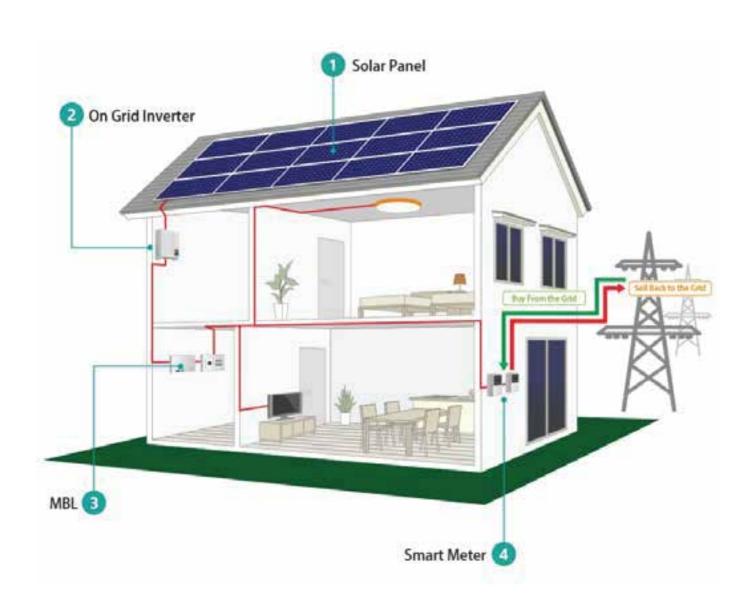

Ah LifeP04 32700

Light color:

Light size: 46.5 x 44 x 48 cm (DxRxC) Light diameter: 40 cm, Weight: 7.5 kg



#### SOLAR TRAFFIC SIGNAL LIGHT SUNTEK TL-01

Rated power: 5W

Solar control panel: 10V/20W

Number of LED pcs: 91, Flicker frequency: 30 times/ minute

Vision: ~800m

Operating time: 24/24

Battery: 6V/12Ah LifeP04 32700

Light color:

Light size:  $37 \times 38 \times 40 \text{ cm (DxRxC)}$ Light diameter: 40 cm, Weight: 5.5 kg



## **SOLAR TRAFFIC SIGNAL LIGHT SUNTEK TL-03**

Rated power: 7W x 2 lights Solar control panel: 10V/20W

Number of LED pcs: 120, Flicker frequency: 30 times/ minute

Vision: ~800m

Operating time: 24/24

Battery: 6V/30Ah LifeP04 32700

Light color:

Light size: 48 x 33 x 63 cm (DxRxC)

Light diameter: 40 cm









# **SOLAR GRID CONNECTION SYSTEM**







# **SUNTEK GROUP**

# SUNTEK LTD, SUNTEK SJC, SUNTEK INVEST

- PHEADQUARTER: 83B Nguyen Khang Yen Hoa Ward Cau Giay Hanoi
- OFFICE: Han Mac Tu Street Phu Hai Ward Phan Thiet City

# **CUSTOMER CARE CENTER**

- Lot 34, Alley 68 Duong Dinh Nghe, Yen Hoa, Cau Giay, Hanoi
- (024) 665 22 661 8:00 12:00 in morning/ 13:30 5:30 in afternoon

# WAREHOUSE

Lot 34, Alley 68 Duong Dinh Nghe, Yen Hoa, Cau Giay, Hanoi

## **MANUFACTURING PLANT**

Km15, NH 5, Dinh Du Hamlet, Dinh Du Commune, Van Lam District, Hung Yen Province