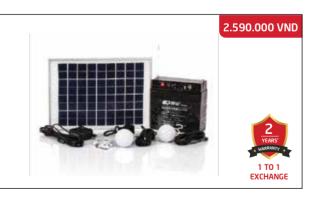

# SOLAR POWER STORAGE UNIT 12V/17A SUNTEK KM-920 17,000MAH

Battery capacity: 17,000mAh/12V Solar control panel: 18V/50W Output USB: 5.0V/2.0A Output DC: 12V/1.2A USB port: 2 Output power port: 4 LED power: 5W Size: 18 x 7.5 x 17.5 cm (DxRxC)

Weight: 5 kg

Use duration: 10-14 continuous hours depending on the use capacity