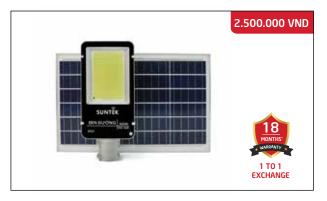

#### STREET LIGHT ATTACHED WITH SOLAR PANEL BATTERY SUNTEK RV-400

Rated power: 400W Solar panel: 6V/25W

Control mode: Light automatically turns on in darkness, and turns off in light + With remote control.

Battery: 3.2V/36,000mAh LiFeP04, IP67, 6500K

Charging time: 4-6 hours; Lighting time: 10-12 continuous hours

Light size: 60 x 34 x 7 cm