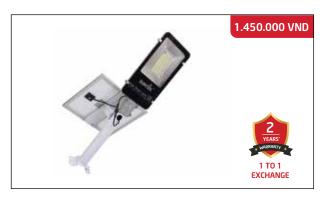

#### **SOLAR STREET LIGHT SUNTEK S70**

Rated power: 70W
Solar panel battery: 6V/18W
Control mode: Light automatically turns on in darkness, and turns off in light + With remote control.
Water proofing: IP-67, Anti-lightning TVS
Battery: 24,000mAh LiFeP04
Charging time: 4-6 hours; Lighting time: 14-16 continuous hours
Light size: 22 x 5 x 50 cm
Solar panel size: 35 x 1.7 x 35 cm