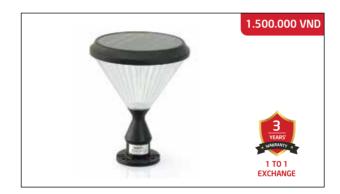

#### **SOLAR PARK LIGHT SUNTEK SV05**

Rated power: 90W Solar panel: 15W

LED lifetime: > 50,000 hours

Control mode: Light automatically turns on in darkness,

and turns off in light + With remote control. Water proofing: IP-67, Anti-lightning TVS

Battery: 30,000mAh LiFeP04 Charging time: 4-6 hours; Lighting time: 20-22 continuous hours

Light size: 42 x 42 x 12.5 cm (DxRxC)