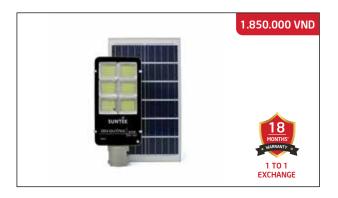

#### **SOLAR STREET LIGHT SUNTEK SL120**

Rated power: 120W LED lifetime: > 50,000 hours Solar panel: 6V/25W

Control mode: Light automatically turns on in darkness,

and turns off in light + With remote control. Water proofing: IP-67, Anti-lightning TVS

Battery: 24,000mAh LiFeP04

Charging time: 4-6 hours; Lighting time: 12-14 continuous hours

Light size: 24 x 5.2 x 72 cm