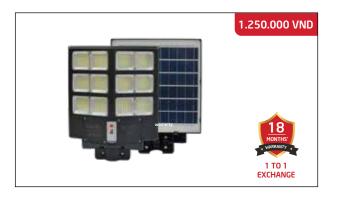

#### STREET LIGHT ATTACHED WITH SOLAR PANEL BATTERY SUNTEK RV-400

Rated power: 400W Solar panel: 6V/25W

Control mode: Light automatically turns on in darkness, and turns off in light + With remote control.

Battery: 3.2V/36,000mAh LiFeP04, IP67, 6500K

Charging time: 4-6 hours; Lighting time: 10-12 continuous hours

Light size: 60 x 34 x 7 cm