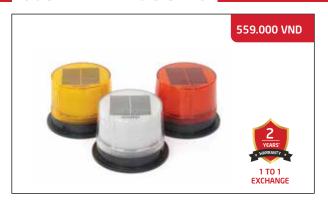

# SOLAR TRAFFIC LIGHTS

### **SOLAR WARNING LIGHT SUNTEK 020S**

Rated power: 0.8W Flicker frequency: 30 times/ minute Solar control panel: 5V Number of LED pcs: 8-16 Waterproof, dustproof. Operating time with full battery: 180 hours Battery: 4,000 mAh LifeP04 Light size: 13.7 x 10 cm (DxRxC), Weight: 0.7 kg Color: Red – Yellow – Green