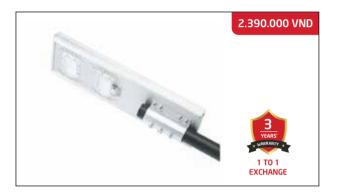

# **SOLAR STREET LIGHT SUNTEK JD-19100**

Rated power: 100W LED lifetime: > 50,000 hours

Control mode: Integrated lighting sensor, with remote control.

Water proofing: IP-67, Anti-lightning TVS

Battery: 50,000mAh LiFeP04

Charging time: 4-6 hours; Lighting time: 22-24 continuous hours

Light size: 72 x 4.5 x 22 cm (DxRxC)