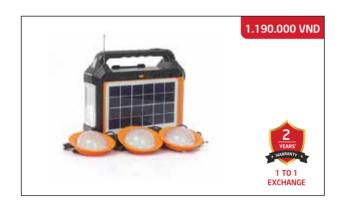

## **SOLAR POWER STORAGE UNIT SUNTEK SPK-02**

Battery storage capacity: 3.2V/7,500 mAh (Li-ion 18650). Solar control panel: 6V/ 3W

Output USB: 5V/ 1000mAh

Output DC: 3V/ 5V; USB port: 1 charger port, 1 music player port,

FM Radio, Bluetooth, Sd card, Usb LED power: 3W; 1W torch; 3 3W bulbs

Size: 172 x 70 x 225 mm

Weight: 2 kg