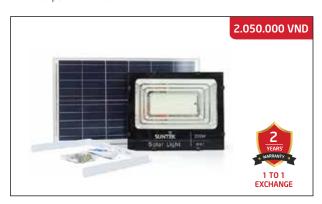

## **SOLAR LED FLOODLIGHT SUNTEK RP-300**

Rated power: 300W, 780 pcs LED

Solar panel: 6V/35W

Control mode: Light automatically turns on in darkness, and turns of in light + With remote control.

Battery: 3.2V/42,000mAh LiFeP04, IP67, 6500K

Charging time: 4-6 hours; Lighting time: 10-12 continuous hours

Light size:  $36.5 \times 9.5 \times 29.5$  cm Solar panel size:  $67 \times 35 \times 2$  cm