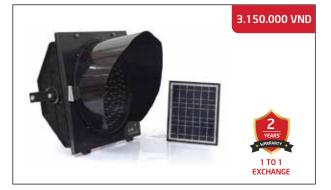

## SOLAR TRAFFIC SIGNAL LIGHT SUNTEK TL-02

Rated power: 7W

Solar control panel: 10V/20W

Number of LED pcs: 120, Flicker frequency: 30 times/ minute

Vision: ~800m

Operating time: 24/24 Battery: 6V/18Ah LifeP04 32700

Light color:

Light size: 46.5 x 44 x 48 cm (DxRxC) Light diameter: 40 cm, Weight: 7.5 kg