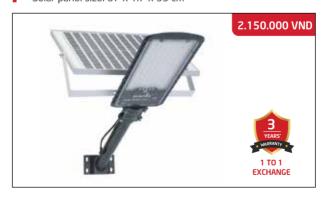

# STREET LIGHT ATTACHED WITH SOLAR PANEL BATTERY SUNTEK RV-500

Rated power: 500W Solar panel: 6V/30W

Control mode: Light automatically turns on in darkness,

and turns off in light + With remote control.

Battery: 3.2V/42,000mAh LiFeP04, IP67, 6500K

Charging time: 4-6 hours; Lighting time: 10-12 continuous hours

Light size: 67.5 x 34 x 7 cm