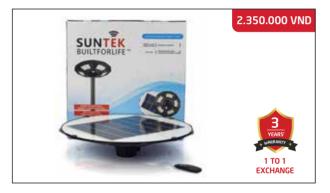

26 x 33 cm (DxRxC) Base size: 11.7 x 11.7 cm (DxRxC)



## **SOLAR GARDEN LIGHT SUNTEK GD06**

Rated power: 12W

Control mode: Light automatically turns on in darkness,

and turns off in light + With remote control.

Water proofing: IP-67, Anti-lightning TVS

Battery: 6,000mAh LiFeP04

Charging time: 4-6 hours; Lighting time: 18-20 continuous hours

Light size: 26 x 26 x 100 cm (DxRxC)

Base size: 11.7 x 11.7 cm



#### **SOLAR PARK LIGHT SUNTEK SV05**

Rated power: 90W Solar panel: 15W

LED lifetime: > 50,000 hours

Control mode: Light automatically turns on in darkness,

and turns off in light + With remote control. Water proofing: IP-67, Anti-lightning TVS

Battery: 30,000mAh LiFeP04 Charging time: 4-6 hours; Lighting time: 20-22 continuous hours

Light size: 42 x 42 x 12.5 cm (DxRxC)



#### **SOLAR PARK LIGHT SUNTEK SV08**

Rated power: 250W Solar panel: 6V/25W LED lifetime: > 50,000 hours

Control mode: Light automatically turns on in darkness,

and turns off in light + With remote control. Water proofing: IP-67, Anti-lightning TVS Battery: 3.2V/ 60,000mAh LiFeP04

Charging time: 4-6 hours; Lighting time: 16-18 continuous hours

Light size: 57.5 x 57.5 x 12 cm (DxRxC)



## **SOLAR PARK LIGHT SUNTEK CV02**

Rated power: 100W Solar panel: 25W

LED lifetime: > 50,000 hours

Control mode: Light automatically turns on in darkness,

and turns off in light + With remote control. Water proofing: IP-67, Anti-lightning TVS Battery: 60,000mAh LiFeP04

Charging time: 4-6 hours; Lighting time: 22-24 continuous hours

Light size: 53.5 x 53.5 x 48.5 cm (DxRxC)



#### SOLAR PARK LI