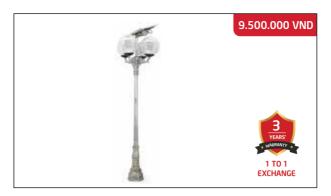

#### **SOLAR PARK LIGHT SUNTEK CV03**

Rated power: 36W Solar panel: 18V/100W

Samsung LED chip, LED lifetime: > 50,000 hours The light uses 4 E27 Rang Dong 12V/9W bulbs Control mode: Light automatically turns on in darkness,

and turns off in light + With remote control.

Storage unit: 12V/ 42Ah LiFeP04 (Gen 4 MTTP Solar Charge

Controller with Step-up LED Driver, BMS)
Protection degree: IP67, IK08; Anti-lightning TVS

Lighting time: 14-15 continuous hours