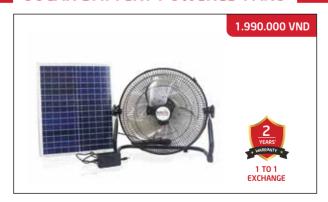

#### 2-IN-1 SOLAR BATTERY POWERED FAN **SUNTEK SF-01**

Panel battery: 18V/ 20W, Size: 40 x 36 cm Input AC: 110-220V ~ 50/60Hz; DC, Solar: 12V Fan power: 25W; Charging time: 6-8 hours Function: "2 in 1" Battery powered fan Battery: 12V/4,800 mAh (Li-ion 18650) – Backup rechargeable battery Size: 37 cm high, 19 cm wide, 42 cm long Use time: 10-14 continuous hours depending on the use capacity.

#### 2-IN-1 SOLAR BATTERY POWERED FAN **SUNTEK SF-02**

Panel battery: 9V/ 12W, Size: 35 x 29 cm Input AC: 110-220V ~ 50/60Hz; DC, Solar: 9V Fan power: 15W; Charging time: 6-8 hours Function: "2 in 1" Battery powered fan Battery: 6V/6,600 mAh (Li-ion 18650) Size: 59 cm high, Base: 29 cm, Fan cage: 43 cm Fan wing: 35 cm, Number of wings: 5 Use time: 10-14 continuous hours depending on the use capacity.